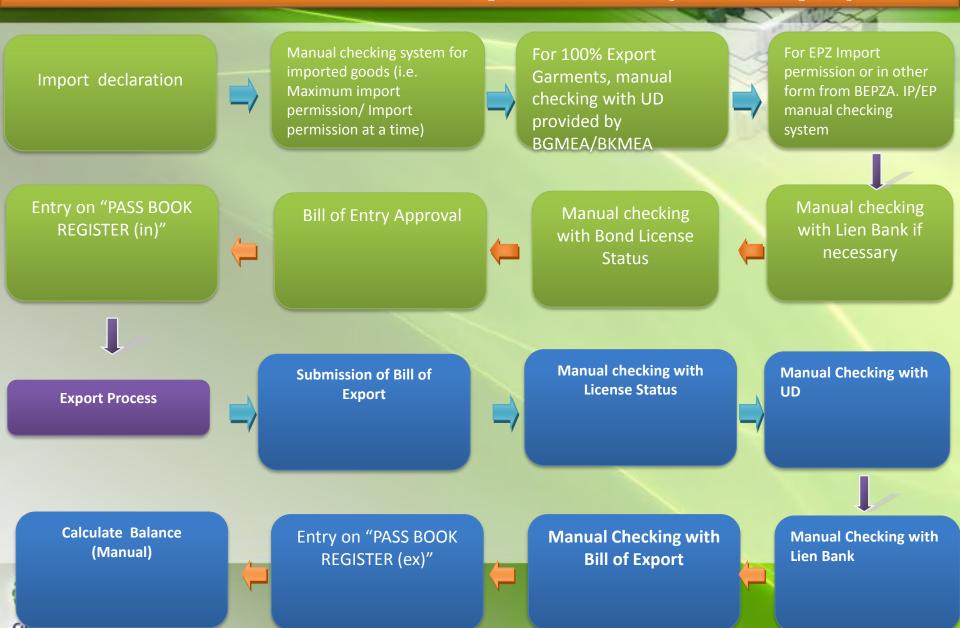

## Bond Register – 16 Steps manual process

## **Electronic Bond Register (6 Steps)**

#### **Online Customs Registry**

System will automatically get the bonded tagged data Systems will automatically cross-check with the license, BGMEA, BKMEA for UD, IP/EP for EPZ.

Auto Cross check with the Import Entitlement

**Online Entry In-Bond Register** 

Online Application for UP, after application submission auto cross check with the UD, L/C, Consumption sheet

**Online Approval/Rejection** 

**Auto Generate Balance** 

## Passbook- Manual process (16 steps)

## **Electronic Passbook (6 steps)**

Import (Tag Imported BL/AWBL No. as that for Bond)

Online Customs Registry System will automatically get the bonded tagged data Systems will automatically cross-check with the license, BGMEA, BKMEA for UD, IP/EP for EPZ.

**Bond Commissionerate Online Approvals if necessary** 

Update Registry Entry as per approval/rejection

While Export Check with Lien Bank, UD, EP as well as Bangladesh Bank

**Calculate Balance** 