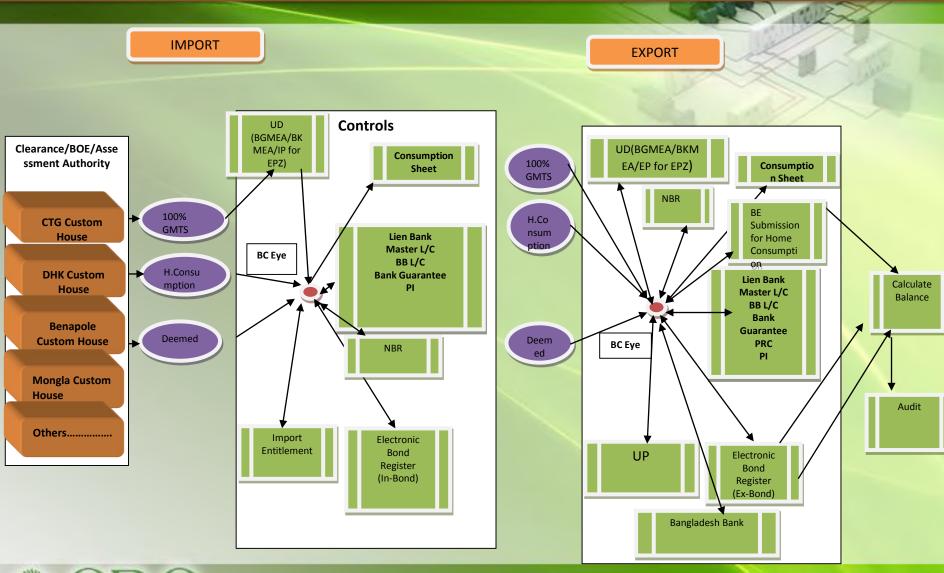

#### **Online Customs Registry**

System will automatically get the bonded tagged data Systems will automatically cross-check with the license, BGMEA, BKMEA for UD, IP/EP for EPZ.

Auto Cross check with the Import Entitlement

**Online Entry In-Bond Register** 

Online Application for UP, after application submission auto cross check with the UD, L/C, Consumption sheet

**Online Approval/Rejection** 

**Auto Generate Balance** 

**Bond Commissionerate Online Approvals if necessary** 

Update Registry Entry as per approval/rejection

While Export Check with Lien Bank, UD, EP as well as Bangladesh Bank

**Calculate Balance** 