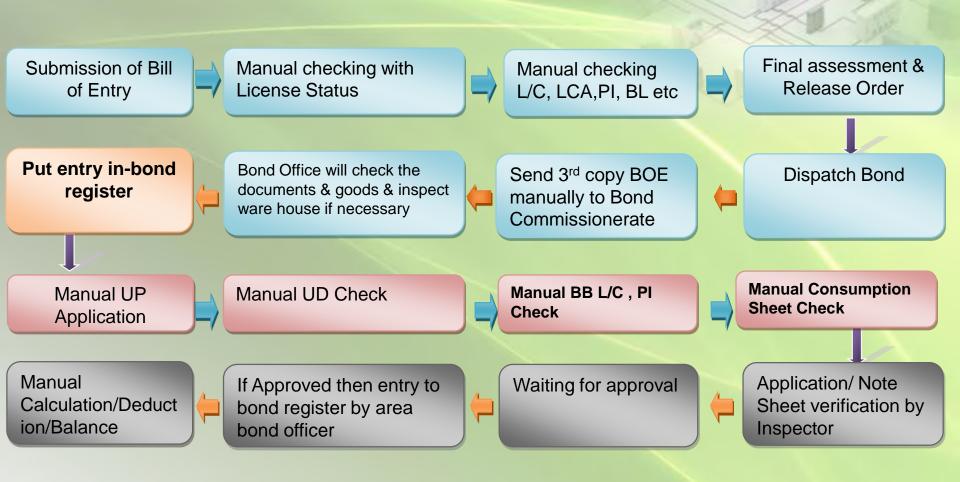

## Bond Register – 16 Steps manual process

**Online Entry In-Bond Register** 

Online Application for UP, after application submission auto cross check with the UD, L/C, Consumption sheet

**Online Approval/Rejection** 

**Auto Generate Balance** 