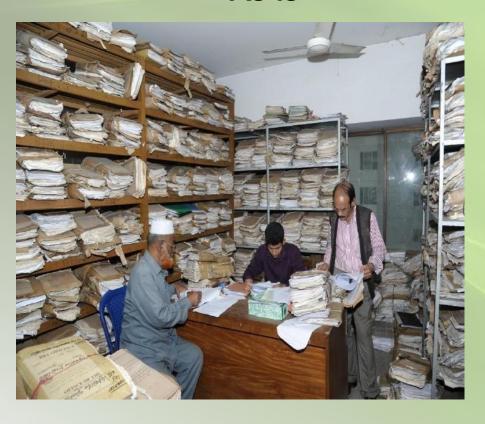

## Bond Register – 16 Steps manual process

## Passbook- Manual process (16 steps)