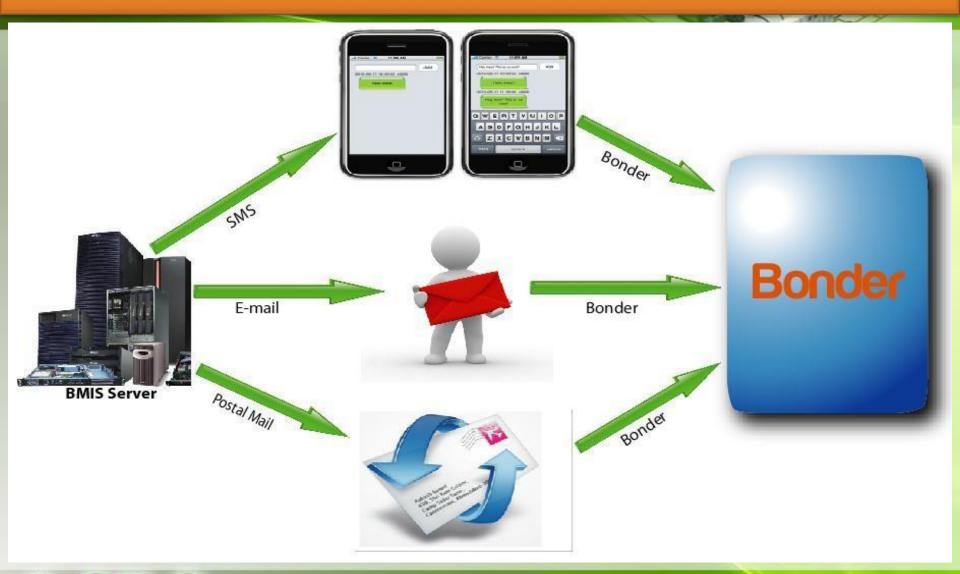

## Integration with other systems

**BMIS Server** 

EPZ (IP Info)

## Communication